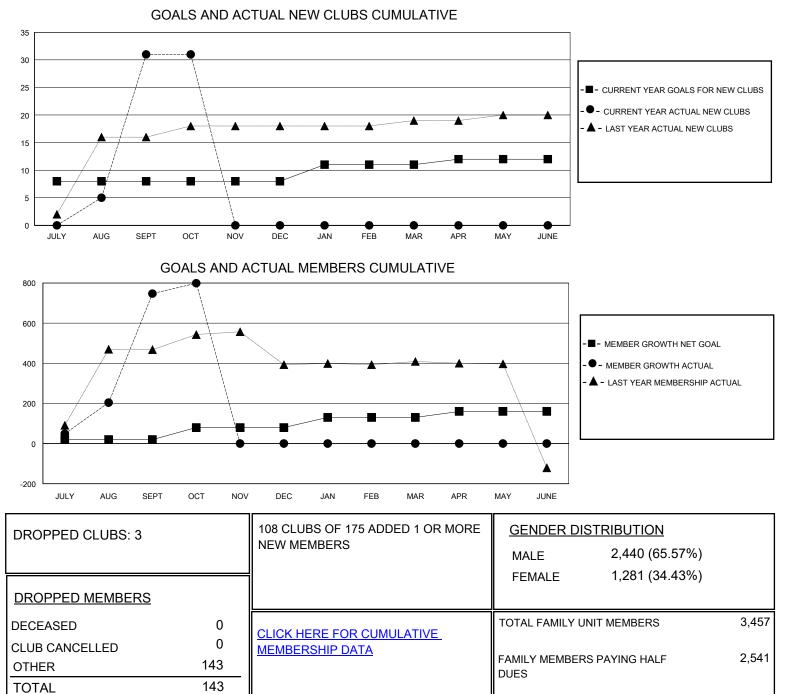

## MONTHLY MEMBERSHIP PROGRESS REPORT

District 325 I

Results as of: 10/31/2023

| GMT:                  | LOCATION NEPAL |           |               |                       |                        |                         | GMT CA                                             |
|-----------------------|----------------|-----------|---------------|-----------------------|------------------------|-------------------------|----------------------------------------------------|
| Clubs                 |                |           |               | Members               |                        |                         |                                                    |
| RESULTS FOR 2023-2024 |                |           |               | RESULTS FOR 2023-2024 |                        |                         |                                                    |
| QUARTER               | NEW CLUB GOAL  | NEW CLUBS | DROPPED CLUBS | QUARTER MEM           | BER GROWTH NET<br>GOAL | MEMBER GROWTH<br>ACTUAL | DROPPED<br>MEMBERS ACTUAL<br>(including transfers) |
| JULY/AUG/SEPT         | 8              | 31        | 3             | JULY/AUG/SEPT         | 20                     | 880                     | 123                                                |
| OCT/NOV/DEC           | 0              | 0         | 0             | OCT/NOV/DEC           | 60                     | 79                      | 20                                                 |
| JAN/FEB/MAR           | 3              | 0         | 0             | JAN/FEB/MAR           | 50                     | 0                       | 0                                                  |
| APR/MAY/JUNE          | 1              | 0         | 0             | APR/MAY/JUNE          | 30                     | 0                       | 0                                                  |